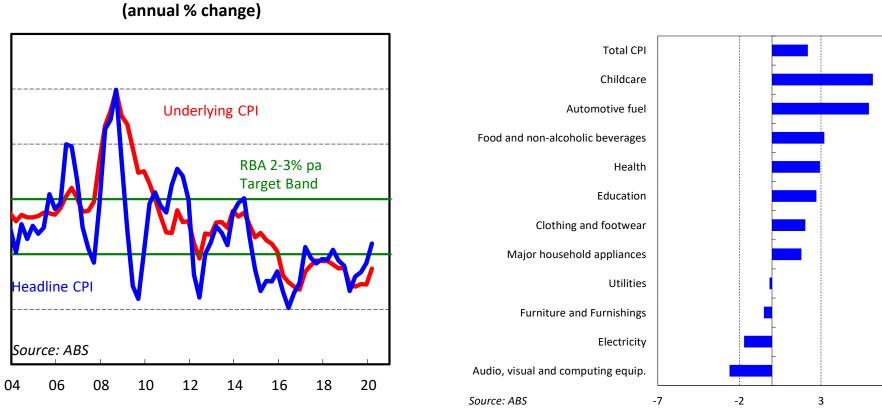

Consumer Price Index (annual % change) Price Changes of Selected CPI Categories (March quarter 2020, % annual change)

8