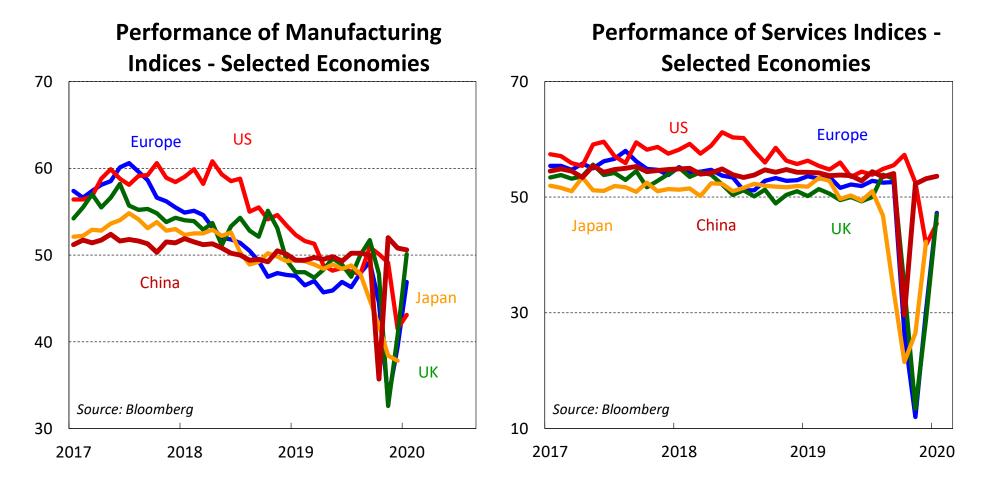

# GLOBAL ACTIVITY INDICES

Note: Europe, UK and Japan indices are compiled by Markit, China from the National Bureau of Statistics and the US indices are compiled by ISM.