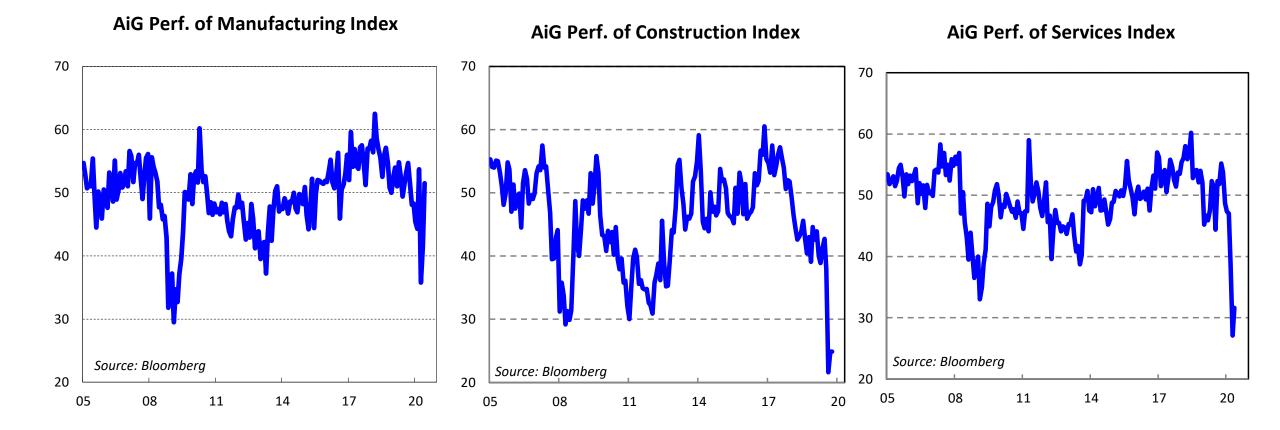

# GLOBAL ACTIVITY INDICES

Note: Europe, UK and Japan indices are compiled by Markit, China from the National Bureau of Statistics and the US indices are compiled by ISM.